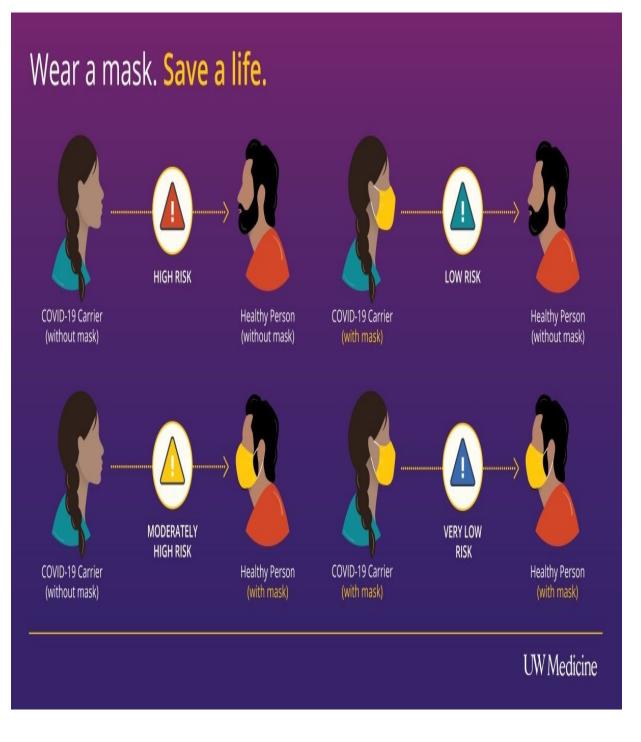

#### IN THIS ISSUE:

- 1 Avoid Coronavirus Scams
- 2 Wear a Mask. Save a Life.
- **3** Farmers to Families Food Box
- 4 Calendar
- 5 Manager's Corner
- 6 2020 Partisan Primary
- 7 Word Search