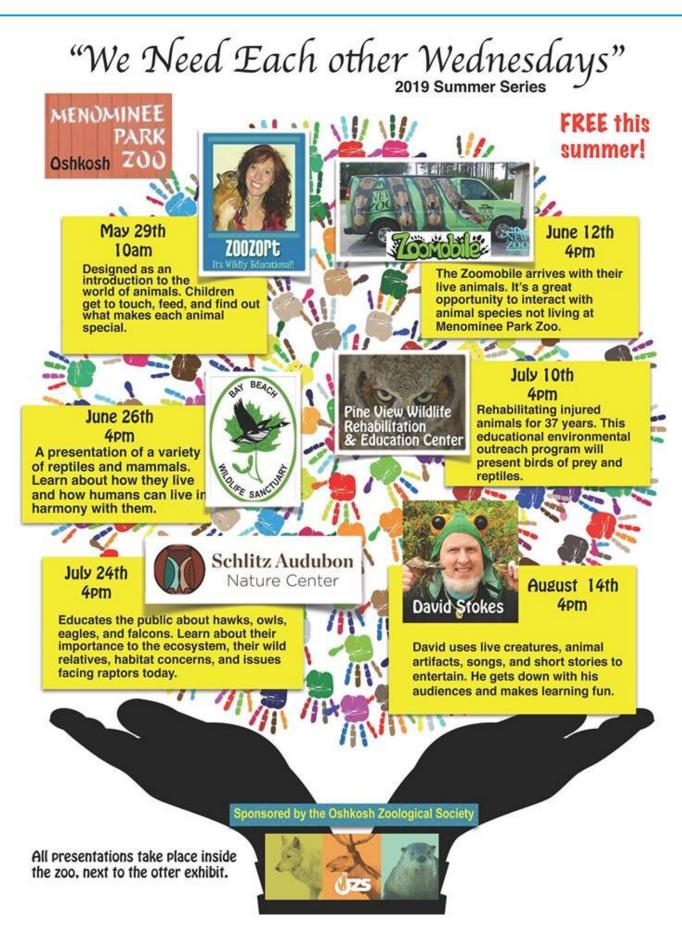

### **Menominee Zoo Events**

Family Self Sufficiency

Hop on your bike for the BikeOsh ride to promote and celebrate a bike-friendly Oshkosh!

Pick up your Pedal Pass at any of the 20+ pit stop locations.