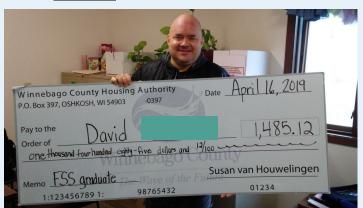

Dear FSS participants,

This month, an FSS participant graduated with \$1485.12 in his escrow.

David had established steady employment through his participation in the FSS program. He had tracked his spending, developed a budget, established a savings account, attended rent smart, paid down on his debt, and had maintained his budget. He will use his escrow money to pay off some bills.

Please celebrate his achievements!

While you are waiting for warmer weather, check out these cool events in the area:

**Oshkosh Back To School Fair** on August 15th. If you are interested in getting school supplies for your kids, please let me know. See page 10 for more information.